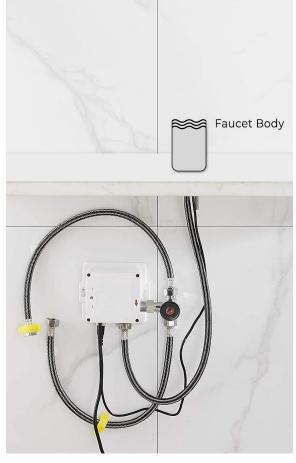

## Specs

Power: AC & DC 6V (batteries not included)

Water Consumption: 0.05Mpa-0.6Mpa Detection Zone: 16-32 cm or adjustable

Motor valve lifespan: up to 500000 flushes

Battery lifespan: 100000 cycles

Static Power Consumption: 0.36mw Working Power consumption: ≤0.5mw Inductive Opening Time: < 1 second Inductive Closing Time: < 2 second Dia.of inlet / outlet pipe: G1/2"

Flux: ≥0.07L/S

Power Supply: Box Transformer (BOX)

Temperature Mixer: Below Deck Manual Mixing Valve (BDM)

Factory Default Timeout: 30s

Factory Default GPC: 0.75

Working pressure: 0.05 - 1.6 Mpa Flow Rate: 1.2 GPM / 4.5 LPM